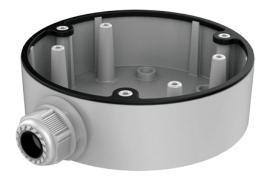

## **DS-1280ZJ-DM21**

Junction box

For dome cameras

Suitable for outdoor use

Wall or ceiling installation

White colour

Cable pass

Junction box for dome cameras.

Permits to put the power supply, the cables and the installation accessories inside of it. It has multiple holes for installation of different types of dome and bullet cameras. Fixing to wall or ceiling through 4 screws. The camera is installed in the removable cover of the support. It allows internal wiring passage.

Made of aluminum. Valid for exterior